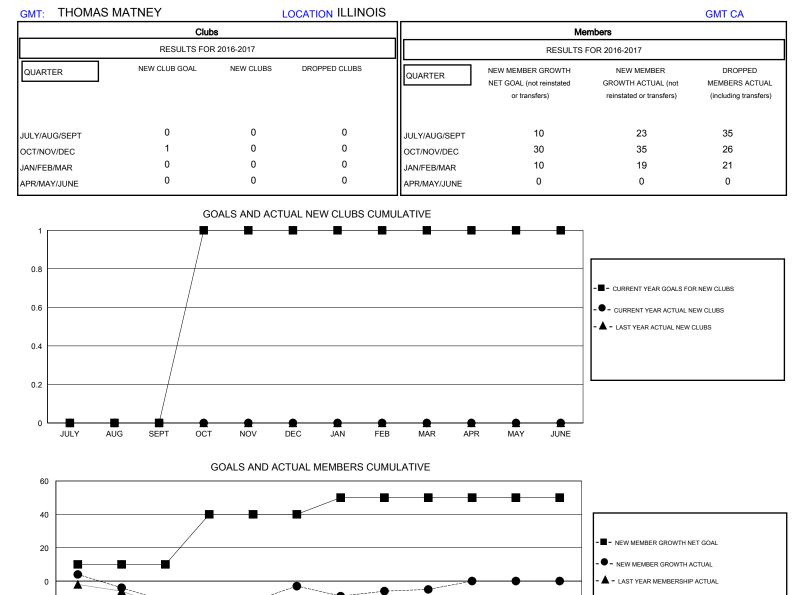

## MONTHLY MEMBERSHIP PROGRESS REPORT

District 1 F

Results as of: 3/31/2017

|                           | JULY        | AUG   | SEPT | OCT    | NOV                                        | DEC             | JAN | FEB | MAR | APR | MAY                       | JUNE                          |              |  |
|---------------------------|-------------|-------|------|--------|--------------------------------------------|-----------------|-----|-----|-----|-----|---------------------------|-------------------------------|--------------|--|
| DROPPED CLUBS: 0          |             |       |      |        | 26 CLUBS OF 36 ADDED 1 OR MORE NEW MEMBERS |                 |     |     |     | 1   | MALE                      | 777 (71.42%)                  |              |  |
|                           | DROPPED MEM | IBERS |      |        |                                            |                 |     |     |     |     | f                         | FEMALE                        | 311 (28.58%) |  |
|                           | DECEASED 5  |       |      |        | CLICK HERE FOR CUMULATIVE                  |                 |     |     |     | тот | TOTAL FAMILY UNIT MEMBERS |                               |              |  |
| CLUB CANCELLED 0 OTHER 77 |             |       |      |        |                                            | MEMBERSHIP DATA |     |     |     |     | - 11                      | FAMILY MEMBERS PAYING HALF 93 |              |  |
| TOTAL 82                  |             |       |      | II DOE |                                            |                 |     |     |     |     |                           |                               |              |  |